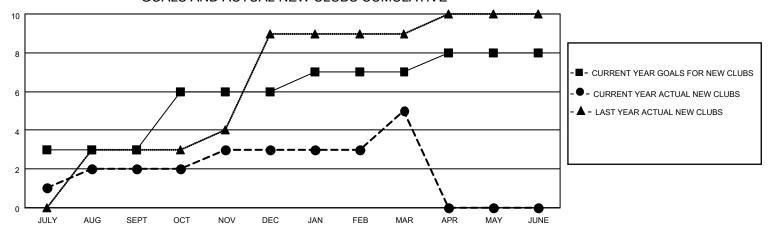

## GOALS AND ACTUAL NEW CLUBS CUMULATIVE

## MONTHLY MEMBERSHIP PROGRESS REPORT

**LOCATION REP OF BANGLADESH** 

District 315B4

| Clubs                 |               |           |               | Members               |                         |                         |                                                    |
|-----------------------|---------------|-----------|---------------|-----------------------|-------------------------|-------------------------|----------------------------------------------------|
| RESULTS FOR 2021-2022 |               |           |               | RESULTS FOR 2021-2022 |                         |                         |                                                    |
| QUARTER               | NEW CLUB GOAL | NEW CLUBS | DROPPED CLUBS | QUARTER MEM           | MBER GROWTH NET<br>GOAL | MEMBER GROWTH<br>ACTUAL | DROPPED<br>MEMBERS ACTUAL<br>(including transfers) |
| JULY/AUG/SEPT         | 3             | 2         | 7             | JULY/AUG/SEPT         | 10                      | 149                     | 142                                                |
| OCT/NOV/DEC           | 3             | 1         | 8             | OCT/NOV/DEC           | 10                      | 151                     | 296                                                |
| JAN/FEB/MAR           | 1             | 2         | 2             | JAN/FEB/MAR           | 10                      | 142                     | 55                                                 |
| APR/MAY/JUNE          | 1             | 0         | 0             | APR/MAY/JUNE          | 10                      | 0                       | 0                                                  |