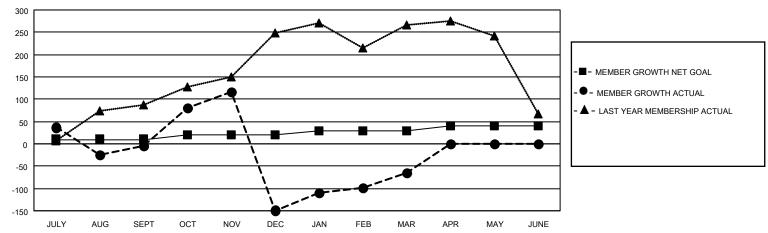

## GOALS AND ACTUAL MEMBERS CUMULATIVE

| DROPPED CLUBS: 16 |     | 60 CLUBS OF 93 ADDED 1 OR<br>MORE NEW MEMBERS | GENDER DISTRIBUTION                 |                |  |
|-------------------|-----|-----------------------------------------------|-------------------------------------|----------------|--|
|                   |     | MONE NEW MEMBERS                              | MALE                                | 2,067 (79.96%) |  |
|                   |     |                                               | FEMALE                              | 517 (20.00%)   |  |
| DROPPED MEMBERS   |     |                                               | NON BINARY                          | 0 (0.00%)      |  |
|                   |     |                                               | PREFER NOT TO ANSWER                | 1 (0.04%)      |  |
| DECEASED          | 5   |                                               |                                     | ` ,            |  |
| CLUB CANCELLED    | 359 | CLICK HERE FOR CUMULATIVE                     | TOTAL FAMILY UNIT MEMBERS 986       |                |  |
| OTHER             | 129 | MEMBERSHIP DATA                               |                                     |                |  |
| TOTAL             | 493 |                                               | FAMILY MEMBERS PAYING HALF DUES 660 |                |  |
|                   |     |                                               |                                     |                |  |

## MONTHLY MEMBERSHIP PROGRESS REPORT

**LOCATION REP OF BANGLADESH** 

District 315B4

| Clubs                 |               |           |               | Members               |                         |                         |                                                    |
|-----------------------|---------------|-----------|---------------|-----------------------|-------------------------|-------------------------|----------------------------------------------------|
| RESULTS FOR 2021-2022 |               |           |               | RESULTS FOR 2021-2022 |                         |                         |                                                    |
| QUARTER               | NEW CLUB GOAL | NEW CLUBS | DROPPED CLUBS | QUARTER MEM           | MBER GROWTH NET<br>GOAL | MEMBER GROWTH<br>ACTUAL | DROPPED<br>MEMBERS ACTUAL<br>(including transfers) |
| JULY/AUG/SEPT         | 3             | 2         | 7             | JULY/AUG/SEPT         | 10                      | 149                     | 142                                                |
| OCT/NOV/DEC           | 3             | 1         | 8             | OCT/NOV/DEC           | 10                      | 151                     | 296                                                |
| JAN/FEB/MAR           | 1             | 2         | 2             | JAN/FEB/MAR           | 10                      | 142                     | 55                                                 |
| APR/MAY/JUNE          | 1             | 0         | 0             | APR/MAY/JUNE          | 10                      | 0                       | 0                                                  |